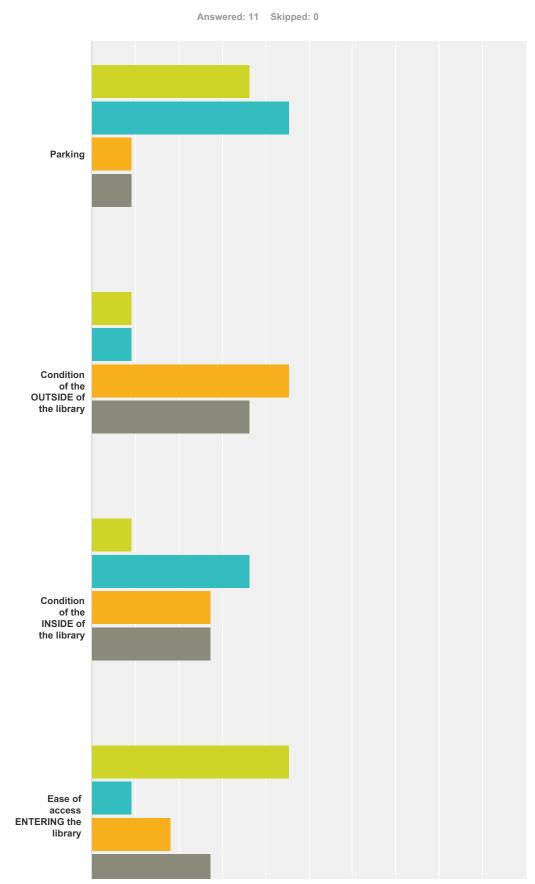

#### Q1 Do you have a library card to the Crete Public Library?



| Answer Choices | Responses         |
|----------------|-------------------|
| Yes            | <b>100.00%</b> 11 |
| No             | 0.00% 0           |
| Total          | 11                |

### Q2 Do you live in the city of Crete?



## Q3 If you do NOT use the library, what is your reasoning?

Answered: 7 Skipped: 4





## Q4 If you have used the library, did you find

# Q5 If you answered "No" to question 6, please indicate why.

Answered: 1 Skipped: 10



#### Q6 Please indicate theSERVICES you are aware of at the current library... (check all that apply)



Answered: 3 Skipped: 8





## Q8 Which of the following do you wish the library had more of?



# Q10 How would you rate the current library building?











## Q12 Now that you've told us... please rate







## Q13 What is important to you in a meeting space?



# Q14 In the new reading room, would you like a fireplace?







# Q16 If so, how would you like to use the outdoor space?



#### Q17 How do you prefer to sit at the library? (check all that apply)



### Q18 How do you use the collection MOST?





## Q20 What items would you use in a makers



| <br> |
|------|
|      |
|      |
|      |
|      |
|      |
|      |
|      |
|      |
|      |
|      |
|      |
|      |
|      |
|      |
|      |
|      |
|      |
|      |
|      |
|      |
|      |
|      |
|      |
|      |
|      |
|      |
|      |
|      |
|      |
|      |
|      |
|      |
|      |