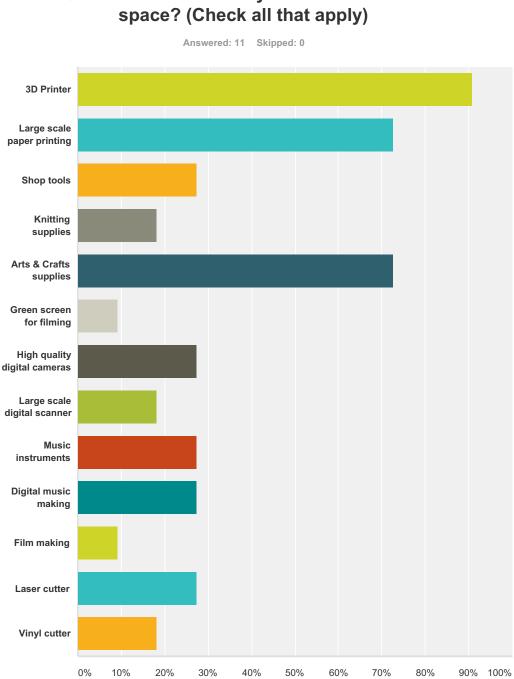

## Q20 What items would you use in a makers

| <br> |
|------|
|      |
|      |
|      |
|      |
|      |
|      |
|      |
|      |
|      |
|      |
|      |
|      |
|      |
|      |
|      |
|      |
|      |
|      |
|      |
|      |
|      |
|      |
|      |
|      |
|      |
|      |
|      |
|      |
|      |
|      |
|      |
|      |
|      |