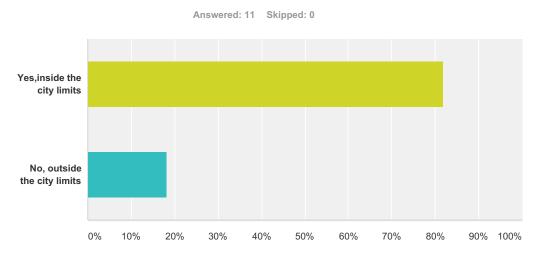

#### Q1 Do you have a library card to the Crete Public Library?



| Answer Choices | Responses         |
|----------------|-------------------|
| Yes            | <b>100.00%</b> 11 |
| No             | 0.00% 0           |
| Total          | 11                |

### Q2 Do you live in the city of Crete?



## Q3 If you do NOT use the library, what is your reasoning?

Answered: 7 Skipped: 4





## Q4 If you have used the library, did you find

# Q5 If you answered "No" to question 6, please indicate why.

Answered: 1 Skipped: 10



#### Q6 Please indicate theSERVICES you are aware of at the current library... (check all that apply)



Answered: 3 Skipped: 8





## Q8 Which of the following do you wish the library had more of?



# Q10 How would you rate the current library building?











## Q12 Now that you've told us... please rate







## Q13 What is important to you in a meeting space?



# Q14 In the new reading room, would you like a fireplace?







# Q16 If so, how would you like to use the outdoor space?



#### Q17 How do you prefer to sit at the library? (check all that