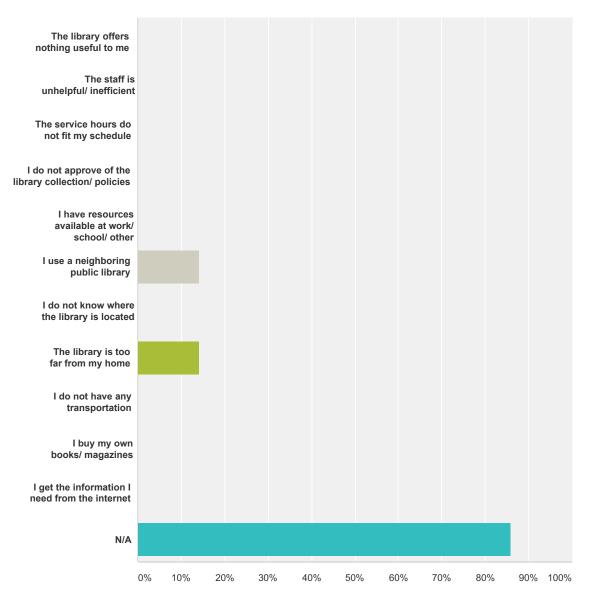

## Q3 If you do NOT use the library, what is your reasoning?

Answered: 7 Skipped: 4