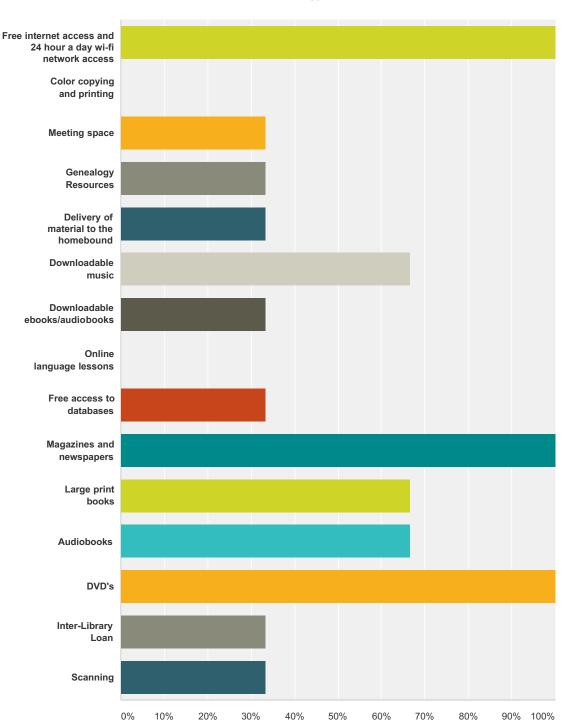

#### Q6 Please indicate theSERVICES you are aware of at the current library... (check all that apply)

Answered: 3 Skipped: 8