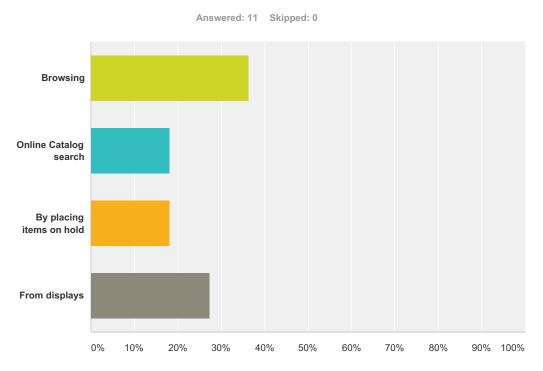

f you do NOT use the library, what is your reasoning?

Answered: 7 Skipped: 4





## Q4 If you have used the library, did you find

# Q5 If you answered "No" to question 6, please indicate why.

Answered: 1 Skipped: 10



#### Q6 Please indicate theSERVICES you are aware of at the current library... (check all that apply)



Answered: 3 Skipped: 8





## Q8 Which of the following do you wish the library had more of?



# Q10 How would you rate the current library building?











## Q12 Now that you've told us... please rate







## Q13 What is important to you in a meeting space?



# Q14 In the new reading room, would you like a fireplace?







# Q16 If so, how would you like to use the outdoor space?



#### Q17 How do you prefer to sit at the library? (check all that apply)



### Q18 How do you use the collection MOST?





## Q20 What items would you use in a makers



| <br> |
|------|
|      |
|      |
|      |
|      |
|      |
|      |
|      |
|      |
|      |
|      |
|      |
|      |
|      |
|      |
|      |
|      |
|      |
|      |
|      |
|      |
|      |
|      |
|      |
|      |
|      |
|      |
|      |
|      |
|      |
|      |
|      |
|      |
|      |