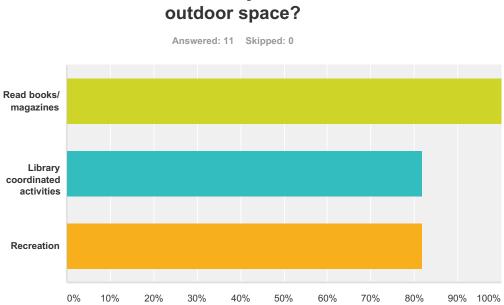

> 11 |
| No             | 0.00% 0           |
| Total          | 11                |

### Q2 Do you live in the city of Crete?



## Q3 If you do NOT use the library, what is your reasoning?

Answered: 7 Skipped: 4





## Q4 If you have used the library, did you find

# Q5 If you answered "No" to question 6, please indicate why.

Answered: 1 Skipped: 10



#### Q6 Please indicate theSERVICES you are aware of at the current library... (check all that apply)



Answered: 3 Skipped: 8





## Q8 Which of the following do you wish the library had more of?



# Q10 How would you rate the current library building?











## Q12 Now that you've told us... please rate







## Q13 What is important to you in a meeting space?



# Q14 In the new reading room, would you like a fireplace?







# Q16 If so, how would you like to use the outdoor space?



#### Q17 How do you prefer to sit at the library? (check all that apply)



### Q18 How do you use the collection MOST?





## Q20 What items would you use in a makers



| <br> |
|------|
|      |
|      |
|      |
|      |
|      |
|      |
|      |
|      |
|      |
|      |
|      |
|      |
|      |
|      |
|      |
|      |
|      |
|      |
|      |
|      |
|      |
|      |
|      |
|      |
|      |
|      |
|      |
|      |
|      |
|      |
|      |
|      |
|      |