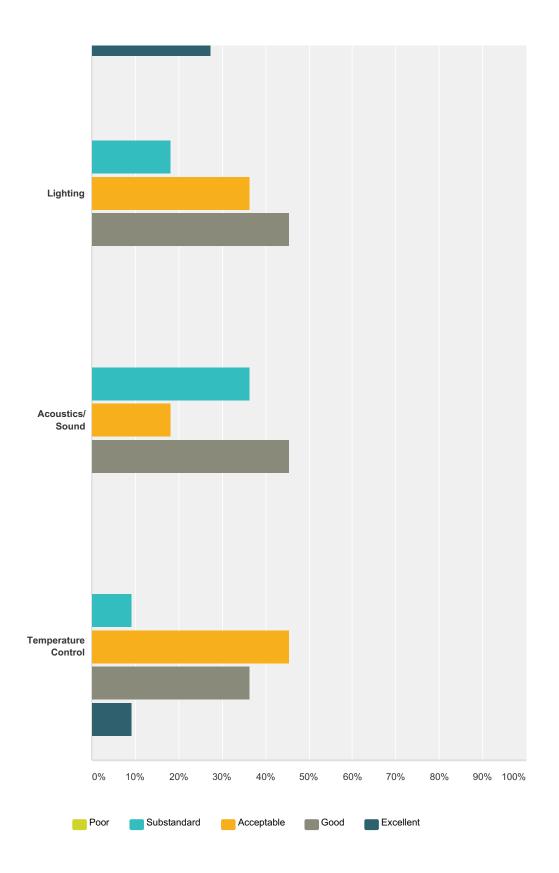

#### Q1 Do you have a library card to the Crete Public Library?



| Answer Choices | Responses         |
|----------------|-------------------|
| Yes            | <b>100.00%</b> 11 |
| No             | 0.00% 0           |
| Total          | 11                |

### Q2 Do you live in the city of Crete?



## Q3 If you do NOT use the library, what is your reasoning?

Answered: 7 Skipped: 4





## Q4 If you have used the library, did you find

# Q5 If you answered "No" to question 6, please indicate why.

Answered: 1 Skipped: 10



#### Q6 Please indicate theSERVICES you are aware of at the current library... (check all that apply)



Answered: 3 Skipped: 8





## Q8 Which of the following do you wish the library had more of?



# Q10 How would you rate the current library building?











## Q12 Now that you've told us... please rate







## Q13 What is important to you in a meeting space?



# Q14 In the new reading room, would you like a fireplace?







# Q16 If so, how would you like to use the outdoor space?



#### Q17 How do you prefer to sit at the library? (check all that apply)



### Q18 How do you use the collection MOST?





## Q20 What items would you use in a makers



| <br> |
|------|
|      |
|      |
|      |
|      |
|      |
|      |
|      |
|      |
|      |
|      |
|      |
|      |
|      |
|      |
|      |
|      |
|      |
|      |
|      |
|      |
|      |
|      |
|      |
|      |
|      |
|      |
|      |
|      |
|      |
|      |
|      |
|      |
|      |