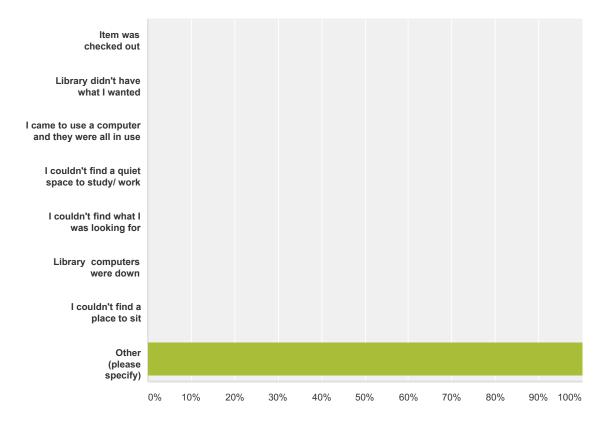

## Q3 If you do NOT use the library, what is your reasoning?

Answered: 7 Skipped: 4