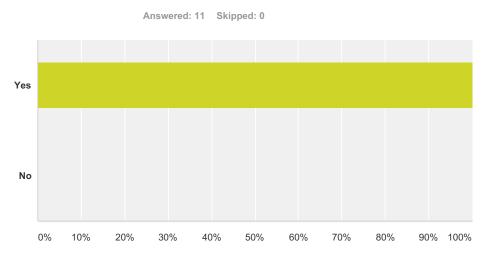

#### Q1 Do you have a library card to the Crete Public Library?

| Answer Choices | Responses         |
|----------------|-------------------|
| Yes            | <b>100.00%</b> 11 |
| No             | 0.00% 0           |
| Total          | 11                |