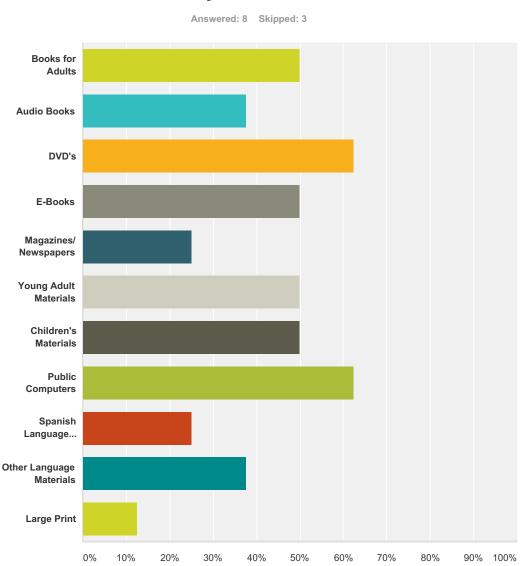

#### Q1 Do you have a library card to the Crete Public Library?



| Answer Choices | Responses         |
|----------------|-------------------|
| Yes            | <b>100.00%</b> 11 |
| No             | 0.00% 0           |
| Total          | 11                |

### Q2 Do you live in the city of Crete?



## Q3 If you do NOT use the library, what is your reasoning?

Answered: 7 Skipped: 4





## Q4 If you have used the library, did you find

# Q5 If you answered "No" to question 6, please indicate why.

Answered: 1 Skipped: 10



#### Q6 Please indicate theSERVICES you are aware of at the current library... (check all that apply)



Answered: 3 Skipped: 8





## Q8 Which of the following do you wish the library had more of?



# Q10 How would you rate the current library building?











## Q12 Now that you've told us... please rate







## Q13 What is important to you in a meeting space?



# Q14 In the new reading room, would you like a fireplace?







# Q16 If so, how would you like to use the outdoor space?



#### Q17 How do you prefer to sit at the library? (check all that apply)



### Q18 How do you use the collection MOST?





## Q20 What items would you use in a makers



| <br> |
|------|
|      |
|      |
|      |
|      |
|      |
|      |
|      |
|      |
|      |
|      |
|      |
|      |
|      |
|      |
|      |
|      |
|      |
|      |
|      |
|      |
|      |
|      |
|      |
|      |
|      |
|      |
|