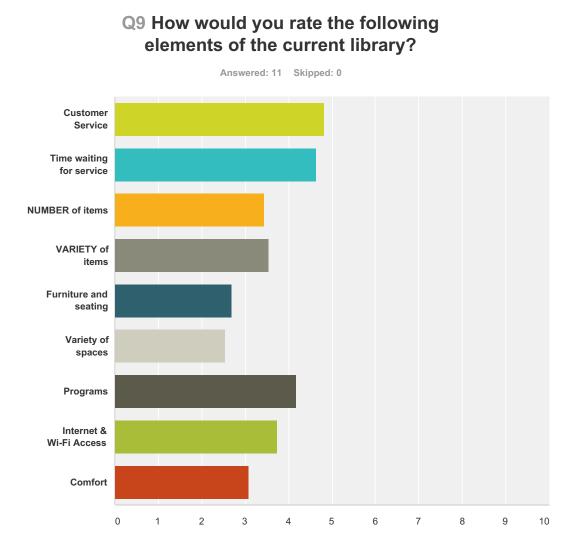

#### Q1 Do you have a library card to the Crete Public Library?



| Answer Choices | Responses         |
|----------------|-------------------|
| Yes            | <b>100.00%</b> 11 |
| No             | 0.00% 0           |
| Total          | 11                |

### Q2 Do you live in the city of Crete?



## Q3 If you do NOT use the library, what is your reasoning?

Answered: 7 Skipped: 4





## Q4 If you have used the library, did you find

# Q5 If you answered "No" to question 6, please indicate why.

Answered: 1 Skipped: 10



#### Q6 Please indicate theSERVICES you are aware of at the current library... (check all that apply)



Answered: 3 Skipped: 8





## Q8 Which of the following do you wish the library had more of?



# Q10 How would you rate the current library building?











## Q12 Now that you've told us... please rate







## Q13 What is important to you in a meeting space?



# Q14 In the new reading room, would you like a fireplace?







# Q16 If so, how would you like to use the outdoor space?



#### Q17 How do you prefer to sit at the library? (check all that apply)



### Q18 How do you use the collection MOST?





## Q20 What items would you use in a makers



| <br> |
|------|
|      |
|      |
|      |
|      |
|      |
|      |
|      |
|      |
|      |
|      |
|      |
|      |
|      |
|      |
|      |
|      |
|      |
|      |
|      |
|      |
|      |
|      |
|      |
|      |
|      |
|      |
|      |
|      |
|      |
|      |
|      |
|      |
|      |