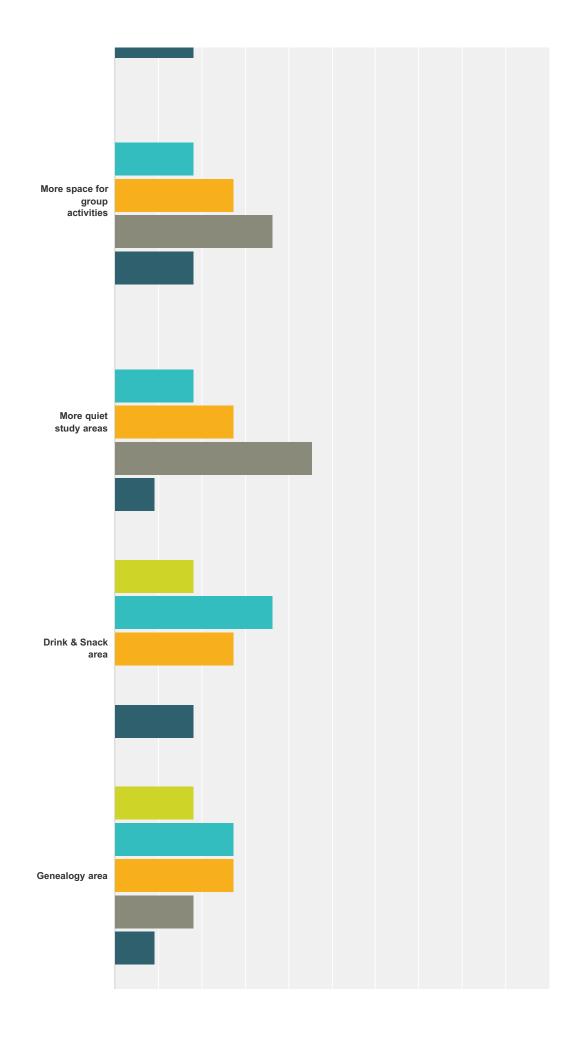

Library?



| Answer Choices | Responses         |
|----------------|-------------------|
| Yes            | <b>100.00%</b> 11 |
| No             | 0.00% 0           |
| Total          | 11                |

### Q2 Do you live in the city of Crete?



## Q3 If you do NOT use the library, what is your reasoning?

Answered: 7 Skipped: 4





## Q4 If you have used the library, did you find

# Q5 If you answered "No" to question 6, please indicate why.

Answered: 1 Skipped: 10



#### Q6 Please indicate theSERVICES you are aware of at the current library... (check all that apply)



Answered: 3 Skipped: 8





## Q8 Which of the following do you wish the library had more of?



# Q10 How would you rate the current library building?











## Q12 Now that you've told us... please rate







## Q13 What is important to you in a meeting space?



# Q14 In the new reading room, would you like a fireplace?







# Q16 If so, how would you like to use the outdoor space?



#### Q17 How do you prefer to sit at the library? (check all that apply)



### Q18 How do you use the collection MOST?





## Q20 What items would you use in a makers



| <br> |
|------|
|      |
|      |
|      |
|      |
|      |
|      |
|      |
|      |
|      |
|      |
|      |
|      |
|      |
|      |
|      |
|      |
|      |
|      |
|      |
|      |
|      |
|      |
|      |
|      |
|      |
|      |
|      |
|      |
|      |
|      |
|      |
|      |
|      |