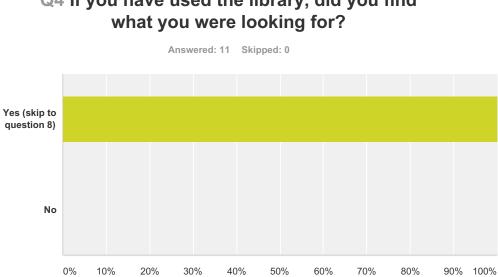

#### Q1 Do you have a library card to the Crete Public Library?



| Answer Choices | Responses         |
|----------------|-------------------|
| Yes            | <b>100.00%</b> 11 |
| No             | 0.00% 0           |
| Total          | 11                |

### Q2 Do you live in the city of Crete?



## Q3 If you do NOT use the library, what is your reasoning?

Answered: 7 Skipped: 4





## Q4 If you have used the library, did you find

# Q5 If you answered "No" to question 6, please indicate why.

Answered: 1 Skipped: 10



#### Q6 Please indicate theSERVICES you are aware of at the current library... (check all that apply)



Answered: 3 Skipped: 8





## Q8 Which of the following do you wish the library had more of?



# Q10 How would you rate the current library building?











## Q12 Now that you've told us... please rate







## Q13 What is important to you in a meeting space?



# Q14 In the new reading room, would you like a fireplace?







# Q16 If so, how would you like to use the outdoor space?



#### Q17 How do you prefer to sit at the library? (check all that apply)



### Q18 How do you use the collection MOST?





## Q20 What items would you us