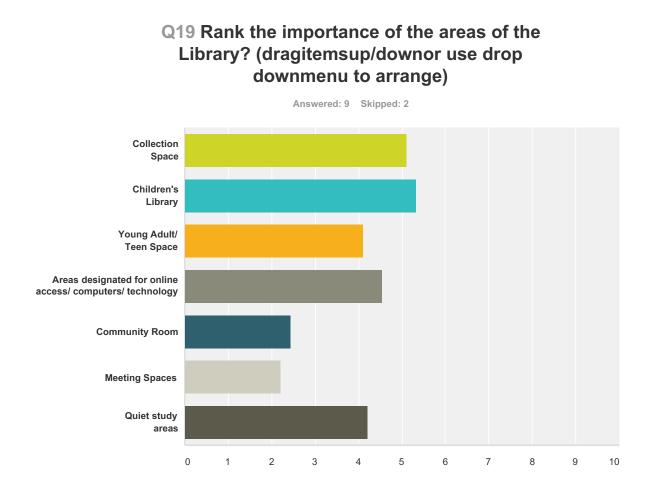

oning?

Answered: 7 Skipped: 4





## Q4 If you have used the library, did you find

# Q5 If you answered "No" to question 6, please indicate why.

Answered: 1 Skipped: 10



#### Q6 Please indicate theSERVICES you are aware of at the current library... (check all that apply)



Answered: 3 Skipped: 8





## Q8 Which of the following do you wish the library had more of?



# Q10 How would you rate the current library building?











## Q12 Now that you've told us... please rate







## Q13 What is important to you in a meeting space?



# Q14 In the new reading room, would you like a fireplace?







# Q16 If so, how would you like to use the outdoor space?



#### Q17 How do you prefer to sit at the library? (check all that apply)



### Q18 How do you use the collection MOST?





## Q20 What items would you use in a makers



| <br> |
|------|
|      |
|      |
|      |
|      |
|      |
|      |
|      |
|      |
|      |
|      |
|      |
|      |
|      |
|      |
|      |
|      |
|      |
|      |
|      |
|      |
|      |
|      |
|      |
|      |
|      |
|      |
|      |
|      |
|      |
|      |
|      |
|      |
|      |