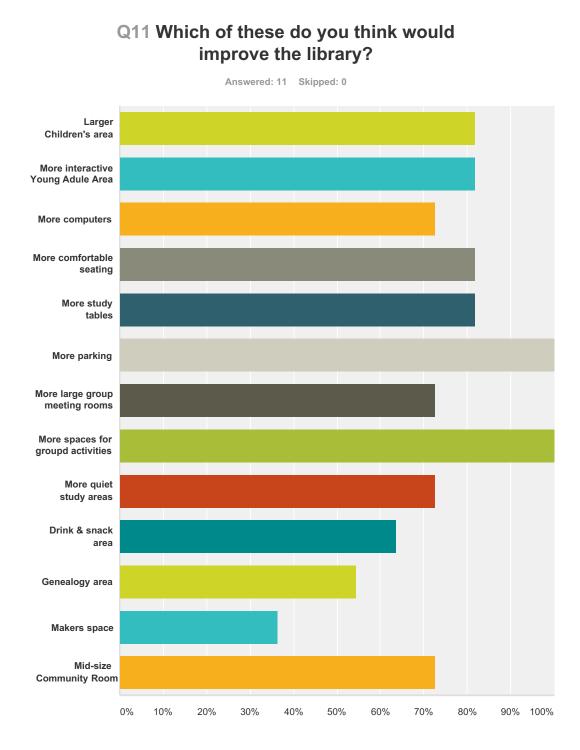

### Q1 Do you have a library card to the Crete Public Library?



| Answer Choices | Responses         |
|----------------|-------------------|
| Yes            | <b>100.00%</b> 11 |
| No             | 0.00% 0           |
| Total          | 11                |

### Q2 Do you live in the city of Crete?



## Q3 If you do NOT use the library, what is your reasoning?

Answered: 7 Skipped: 4





## Q4 If you have used the library, did you find

# Q5 If you answered "No" to question 6, please indicate why.

Answered: 1 Skipped: 10



#### Q6 Please indicate theSERVICES you are aware of at the current library... (check all that apply)



Answered: 3 Skipped: 8





## Q8 Which of the following do you wish the library had more of?



# Q10 How would you rate the current library building?











## Q12 Now that you've told us... please rate







## Q13 What is important to you in a meeting space?



# Q14 In the new reading room, would you like a fireplace?







# Q16 If so, how would you like to use the outdoor space?



#### Q17 How do you prefer to sit at the library? (check all that apply)



### Q18 How do you use the collection MOST?





## Q20 What items would you use in a makers



| <br> |
|------|
|      |
|      |
|      |
|      |
|      |
|      |
|      |
|      |
|      |
|      |
|      |
|      |
|      |
|      |
|      |
|      |
|      |
|      |
|      |
|      |
|      |
|      |
|      |
|      |
|      |
|      |
|      |
|      |
|      |
|      |
|      |
|      |
|      |