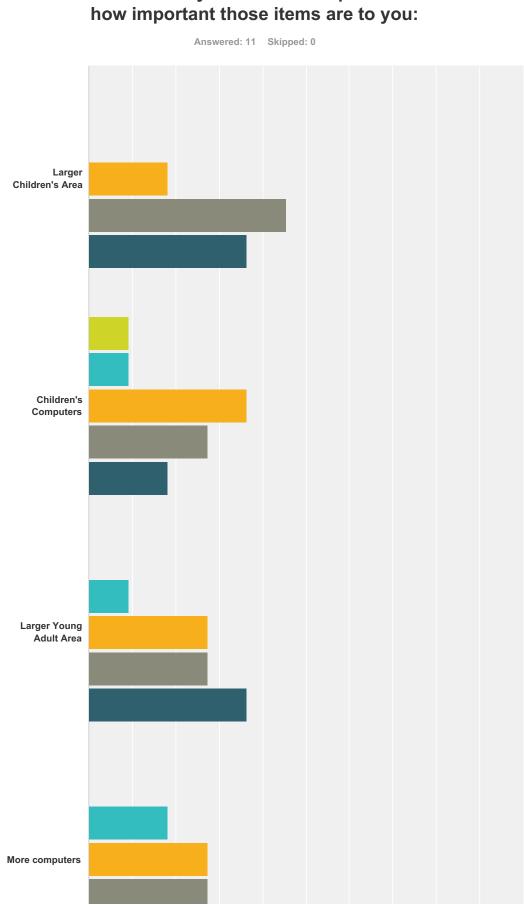

# Q1 Do you have a library card to the Crete Public Library?



| Answer Choices | Responses         |
|----------------|-------------------|
| Yes            | <b>100.00%</b> 11 |
| No             | 0.00% 0           |
| Total          | 11                |

### Q2 Do you live in the city of Crete?



## Q3 If you do NOT use the library, what is your reasoning?

Answered: 7 Skipped: 4





## Q4 If you have used the library, did you find

# Q5 If you answered "No" to question 6, please indicate why.

Answered: 1 Skipped: 10



#### Q6 Please indicate theSERVICES you are aware of at the current library... (check all that apply)



Answered: 3 Skipped: 8





## Q8 Which of the following do you wish the library had more of?



# Q10 How would you rate the current library building?











## Q12 Now that you've told us... please rate







## Q13 What is important to you in a meeting space?



# Q14 In the new reading room, would you like a fireplace?







# Q16 If so, how would you like to use the outdoor space?



#### Q17 How do you prefer to sit at the library? (check all that apply)



### Q18 How do you use the collection MOST?





## Q20 What items would you use in a makers



| <br> |
|------|
|      |
|      |
|      |
|      |
|      |
|      |
|      |
|      |
|      |
|      |
|      |
|      |
|      |
|      |
|      |
|      |
|      |
|      |
|      |
|      |
|      |
|      |
|      |
|      |
|      |
|      |
|      |
|      |
|      |
|      |
|      |
|      |
|      |