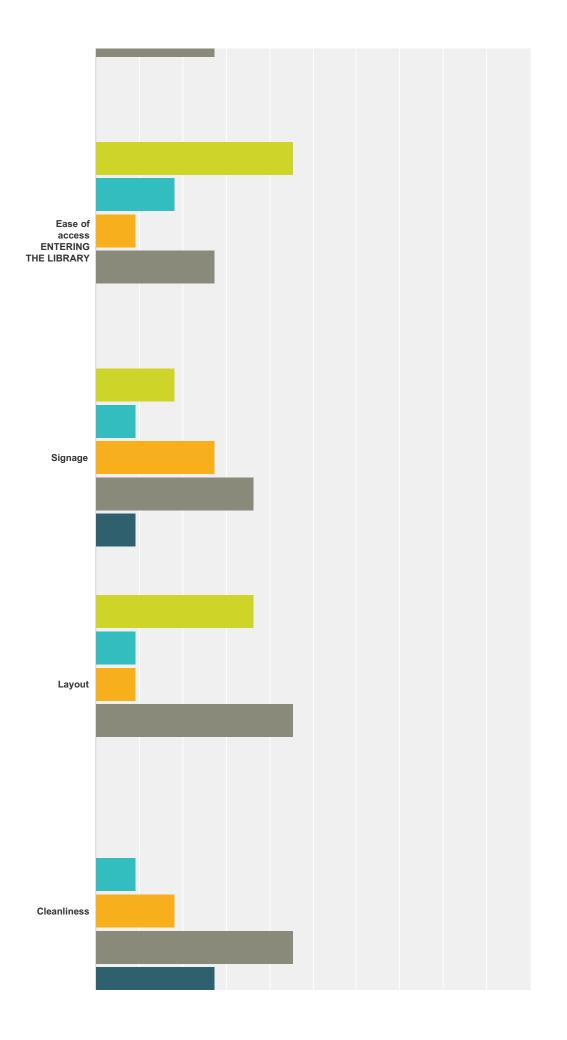

#### Q1 Do you have a library card to the Crete Public Library?



| Answer Choices | Responses         |
|----------------|-------------------|
| Yes            | <b>100.00%</b> 11 |
| No             | 0.00% 0           |
| Total          | 11                |

### Q2 Do you live in the city of Crete?



## Q3 If you do NOT use the library, what is your reasoning?

Answered: 7 Skipped: 4





## Q4 If you have used the library, did you find

# Q5 If you answered "No" to question 6, please indicate why.

Answered: 1 Skipped: 10



#### Q6 Please indicate theSERVICES you are aware of at the current library... (check all that apply)



Answered: 3 Skipped: 8





## Q8 Which of the following do you wish the library had more of?



# Q10 How would you rate the current library building?











## Q12 Now that you've told us... please rate







## Q13 What is important to you in a meeting space?



# Q14 In the new reading room, would you like a fireplace?







# Q16 If so, how would you like to use the outdoor space?



#### Q17 How do you prefer to sit at the library? (check all that apply)



### Q18 How do you use the collection MOST?





## Q20 What items would you use in a makers



| <br> |
|------|
|      |
|      |
|      |
|      |
|      |
|      |
|      |
|      |
|      |
|      |
|      |
|      |
|      |
|      |
|      |
|      |
|      |
|      |
|      |
|      |
|      |
|      |
|      |
|      |
|      |
|      |
|      |
|      |
|      |
|      |
|      |
|      |
|      |