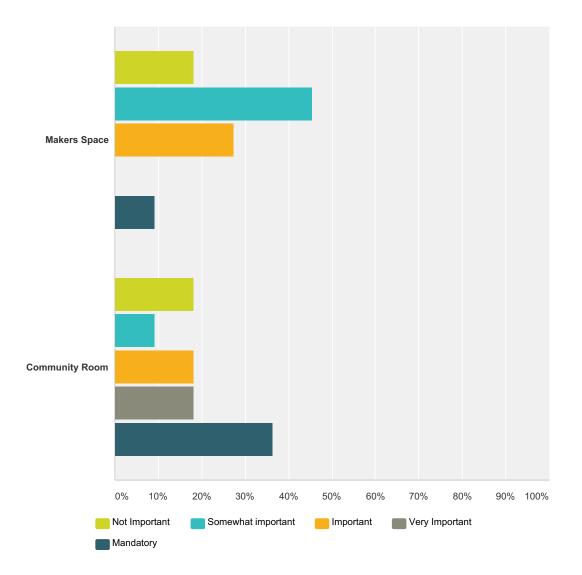

ibrary?



| Answer Choices | Responses         |
|----------------|-------------------|
| Yes            | <b>100.00%</b> 11 |
| No             | 0.00% 0           |
| Total          | 11                |

### Q2 Do you live in the city of Crete?



## Q3 If you do NOT use the library, what is your reasoning?

Answered: 7 Skipped: 4





## Q4 If you have used the library, did you find

# Q5 If you answered "No" to question 6, please indicate why.

Answered: 1 Skipped: 10



#### Q6 Please indicate theSERVICES you are aware of at the current library... (check all that apply)



Answered: 3 Skipped: 8





## Q8 Which of the following do you wish the library had more of?



# Q10 How would you rate the current library building?











## Q12 Now that you've told us... please rate







## Q13 What is important to you in a meeting space?



# Q14 In the new reading room, would you like a fireplace?







# Q16 If so, how would you like to use the outdoor space?



#### Q17 How do you prefer to sit at the library? (check all that apply)



### Q18 How do you use the collection MOST?





## Q20 What items would you use in a makers



| <br> |
|------|
|      |
|      |
|      |
|      |
|      |
|      |
|      |
|      |
|      |
|      |
|      |
|      |
|      |
|      |
|      |
|      |
|      |
|      |
|      |
|      |
|      |
|      |
|      |
|      |
|      |
|      |
|      |
|      |
|      |
|      |
|      |
|      |
|      |