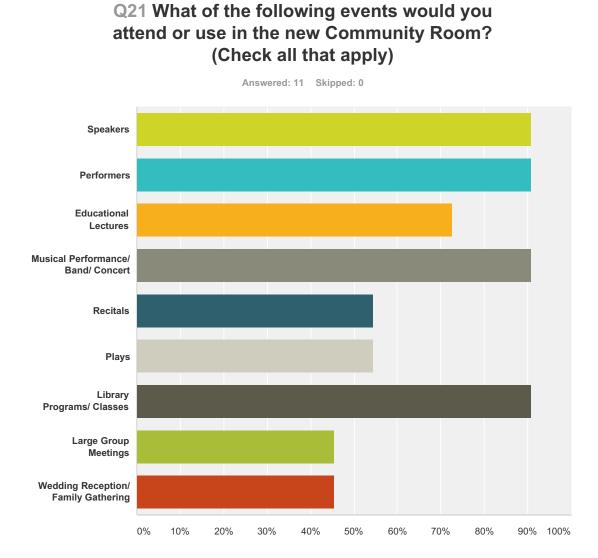

have used the library, did you find

# Q5 If you answered "No" to question 6, please indicate why.

Answered: 1 Skipped: 10



#### Q6 Please indicate theSERVICES you are aware of at the current library... (check all that apply)



Answered: 3 Skipped: 8





## Q8 Which of the following do you wish the library had more of?



# Q10 How would you rate the current library building?











## Q12 Now that you've told us... please rate







## Q13 What is important to you in a meeting space?



# Q14 In the new reading room, would you like a fireplace?







# Q16 If so, how would you like to use the outdoor space?



#### Q17 How do you prefer to sit at the library? (check all that apply)



### Q18 How do you use the collection MOST?





## Q20 What items would you use in a makers



| <br> |
|------|
|      |
|      |
|      |
|      |
|      |
|      |
|      |
|      |
|      |
|      |
|      |
|      |
|      |
|      |
|      |
|      |
|      |
|      |
|      |
|      |
|      |
|      |
|      |
|      |
|      |
|      |
|      |
|      |
|      |
|      |
|      |
|      |
|      |