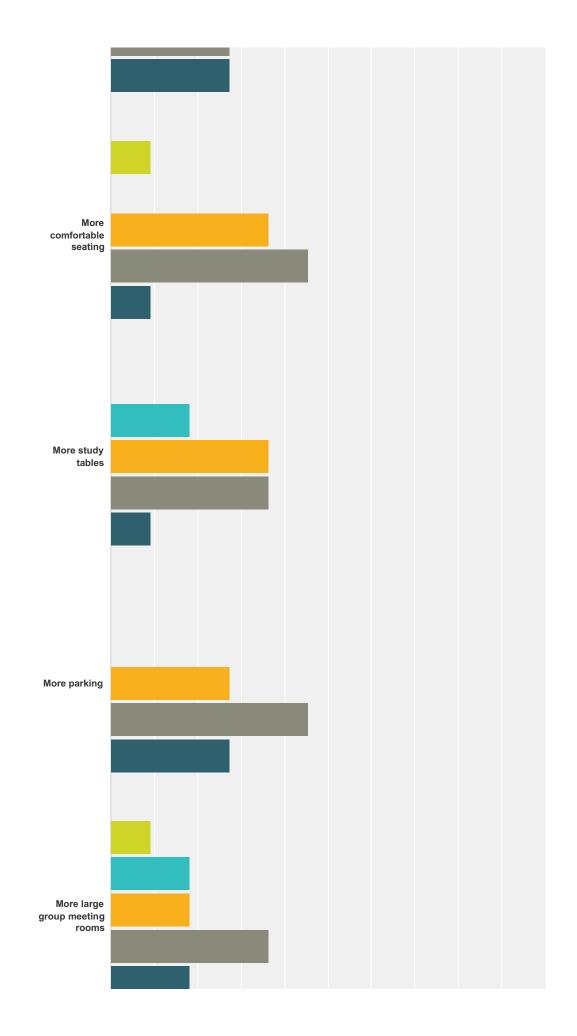

ic Library?



| Answer Choices | Responses         |
|----------------|-------------------|
| Yes            | <b>100.00%</b> 11 |
| No             | 0.00% 0           |
| Total          | 11                |

### Q2 Do you live in the city of Crete?



## Q3 If you do NOT use the library, what is your reasoning?

Answered: 7 Skipped: 4





## Q4 If you have used the library, did you find

# Q5 If you answered "No" to question 6, please indicate why.

Answered: 1 Skipped: 10



#### Q6 Please indicate theSERVICES you are aware of at the current library... (check all that apply)



Answered: 3 Skipped: 8





## Q8 Which of the following do you wish the library had more of?



# Q10 How would you rate the current library building?











## Q12 Now that you've told us... please rate







## Q13 What is important to you in a meeting space?



# Q14 In the new reading room, would you like a fireplace?







# Q16 If so, how would you like to use the outdoor space?



#### Q17 How do you prefer to sit at the library? (check all that apply)



### Q18 How do you use the collection MOST?





## Q20 What items would you use in a makers



| <br> |
|------|
|      |
|      |
|      |
|      |
|      |
|      |
|      |
|      |
|      |
|      |
|      |
|      |
|      |
|      |
|      |
|      |
|      |
|      |
|      |
|      |
|      |
|      |
|      |
|      |
|      |
|      |
|      |
|      |
|      |
|      |
|      |
|      |
|      |