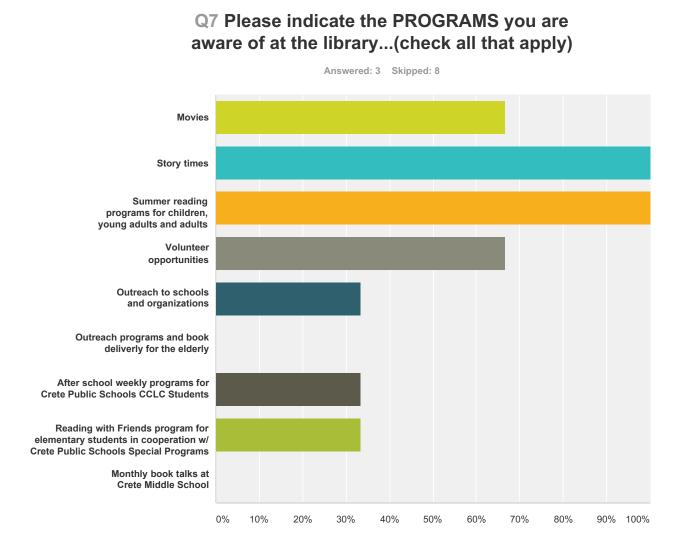

#### Q1 Do you have a library card to the Crete Public Library?



| Answer Choices | Responses         |
|----------------|-------------------|
| Yes            | <b>100.00%</b> 11 |
| No             | 0.00% 0           |
| Total          | 11                |

### Q2 Do you live in the city of Crete?



## Q3 If you do NOT use the library, what is your reasoning?

Answered: 7 Skipped: 4





## Q4 If you have used the library, did you find

# Q5 If you answered "No" to question 6, please indicate why.

Answered: 1 Skipped: 10



#### Q6 Please indicate theSERVICES you are aware of at the current library... (check all that apply)



Answered: 3 Skipped: 8





## Q8 Which of the following do you wish the library had more of?



# Q10 How would you rate the current library building?











## Q12 Now that you've told us... please rate







## Q13 What is important to you in a meeting space?



# Q14 In the new reading room, would you like a fireplace?







# Q16 If so, how would you like to use the outdoor space?



#### Q17 How do you prefer to sit at the library? (check all that apply)



### Q18 How do you use the collection MOST?





## Q20 What items would you use in a makers



| <br> |
|------|
|      |
|      |
|      |
|      |
|      |
|      |
|      |
|      |
|      |
|      |
|      |
|      |
|      |
|      |
|      |
|      |
|      |
|      |
|      |
|      |
|      |
|      |
|      |
|      |
|      |
|      |
|