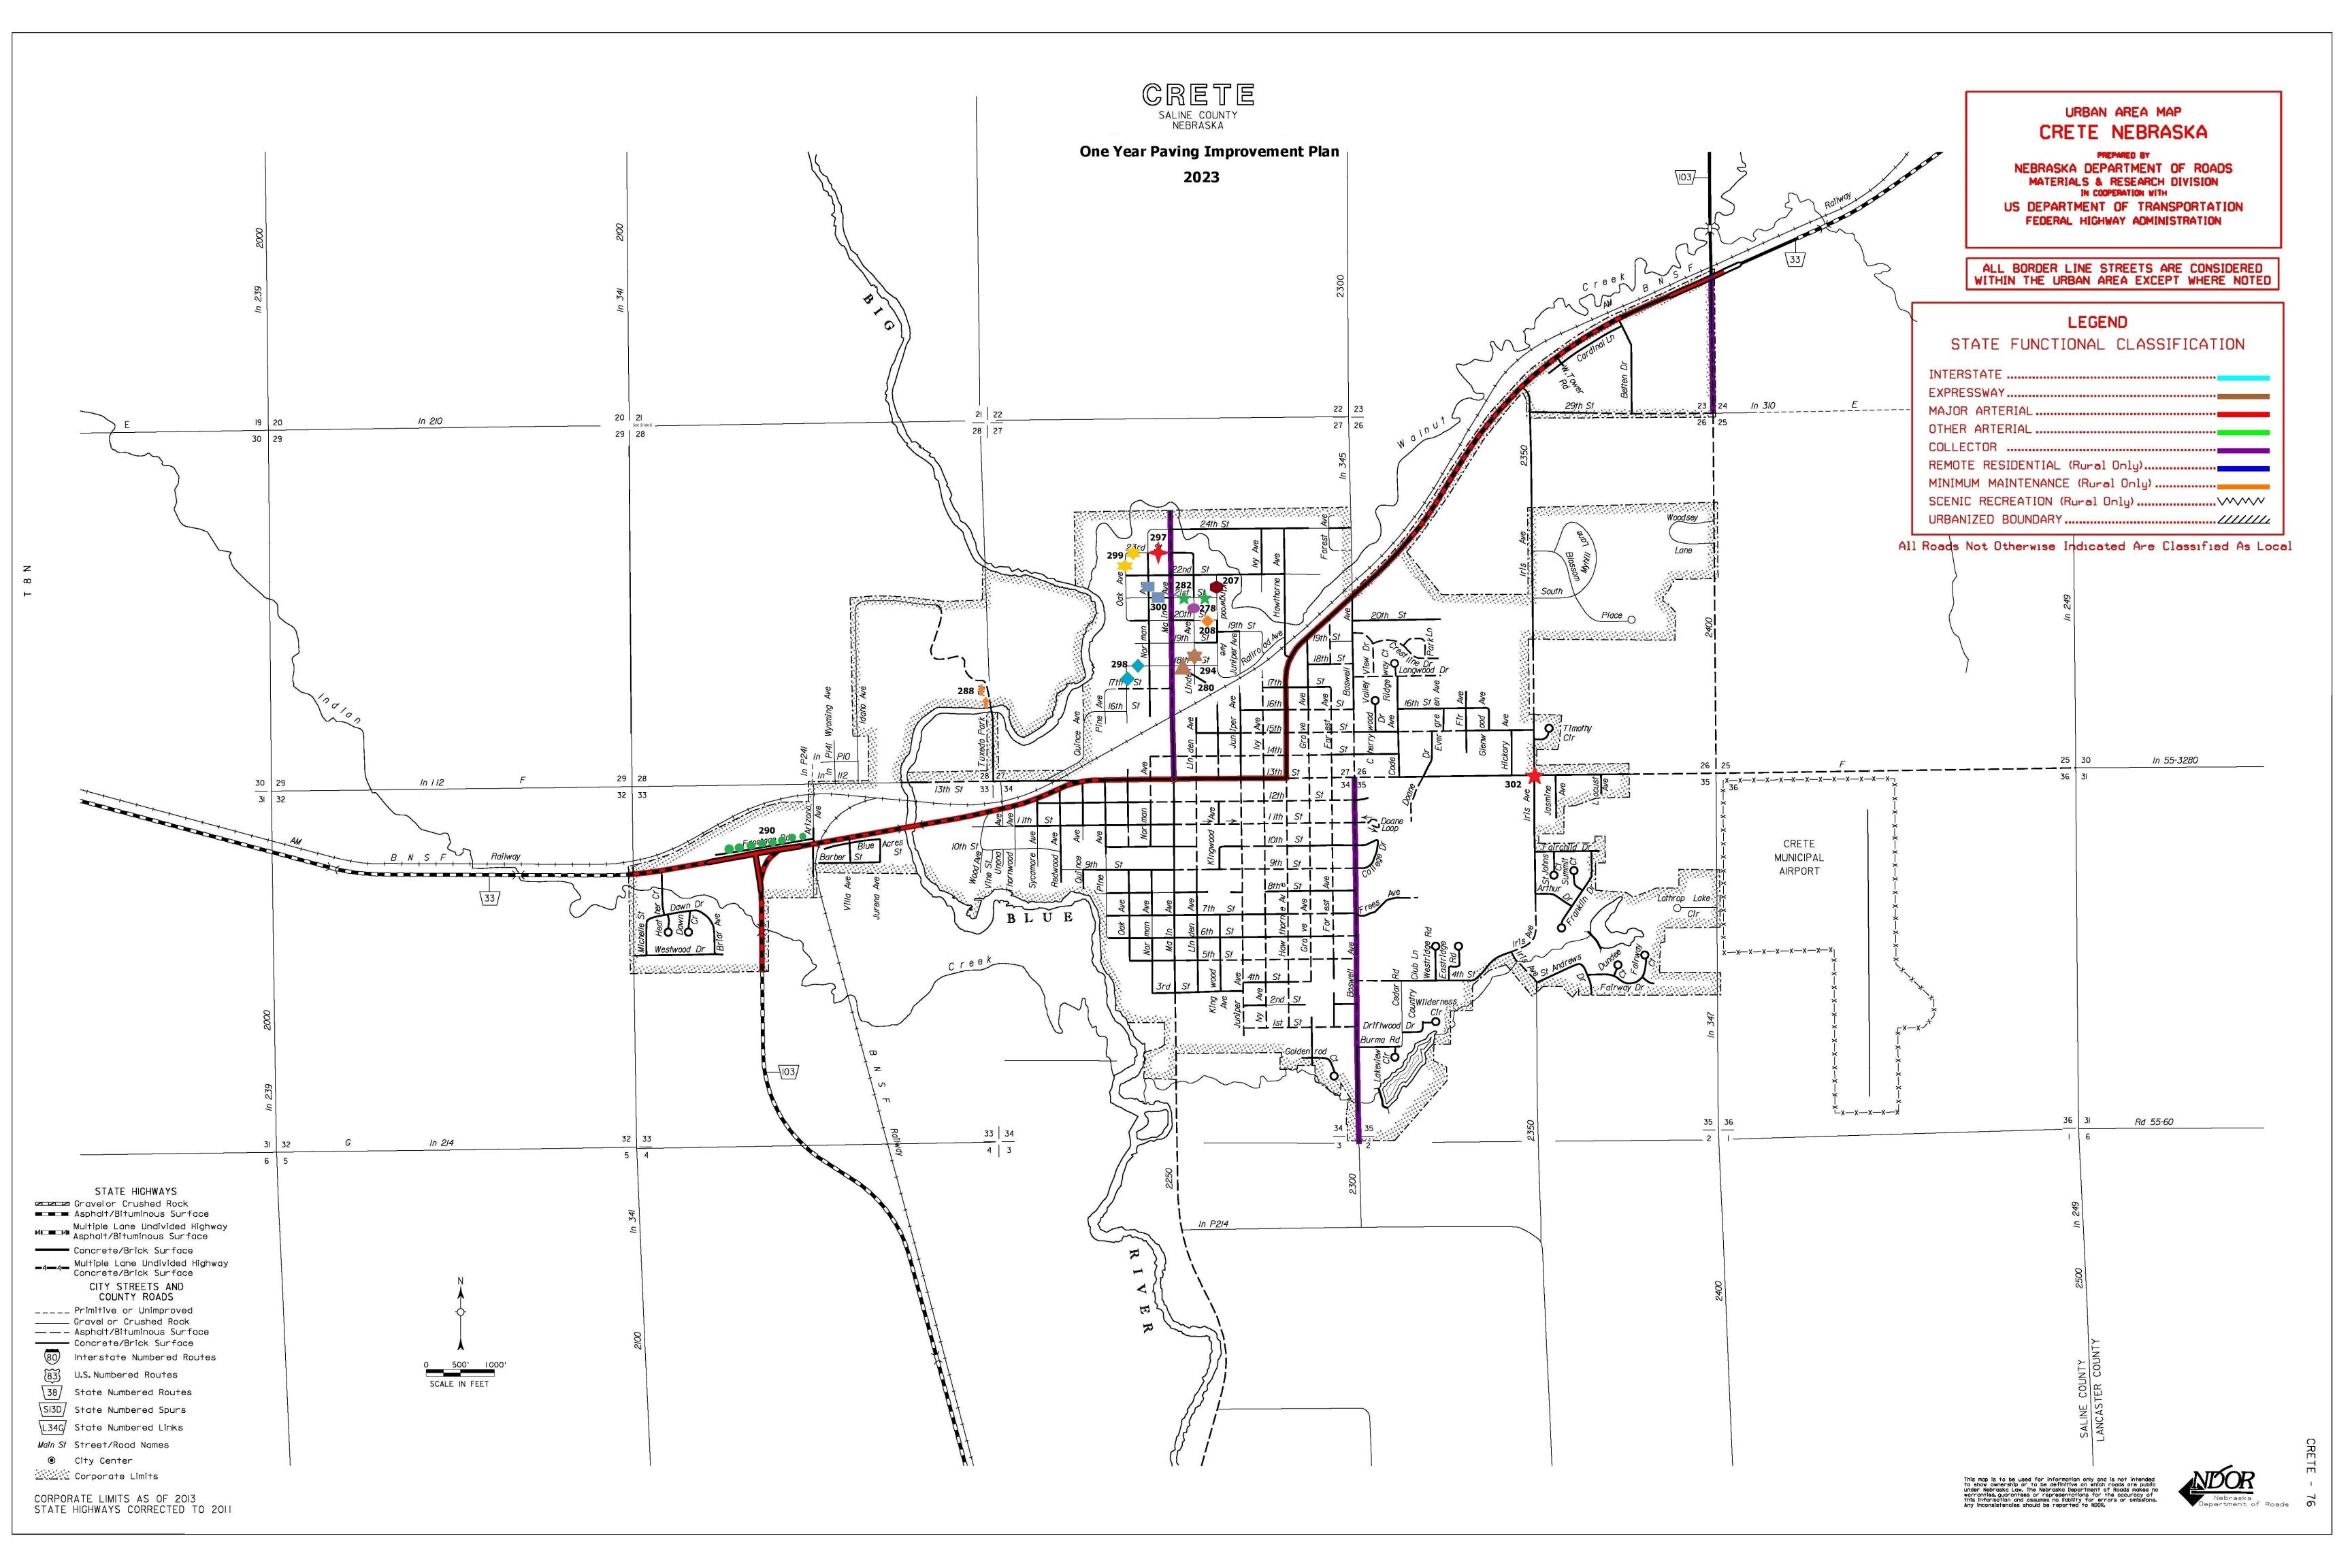

## 1-Year Plan - 2023 Crete, Nebraska

| PRIORITY<br>NO. | PROJECT<br>NO. | DESCRIPTION                                                                                                     | TOTAL<br>ESTIMATED<br>CONSTRUCTION<br>COST | GENERAL<br>OBLIGATION<br>COST |
|-----------------|----------------|-----------------------------------------------------------------------------------------------------------------|--------------------------------------------|-------------------------------|
| 1               | 297            | On 23rd Street from Main Avenue to Norman Avenue #1                                                             | \$282,744                                  | \$147,038                     |
|                 |                | Construct 7" P.C concrete paving 32' wide with storm sewer                                                      |                                            |                               |
| 2               | 280            | On 18th Street from Linden Avenue to Main Avenue #2                                                             | \$258,026                                  | \$120,679                     |
|                 |                | Construct 7" P.C. concrete paving 32' wide with storm sewer                                                     |                                            |                               |
| 3               | 294            | On Linden Avenue from 18th Street to 19th Street #2                                                             | \$258,026                                  | \$120,679                     |
|                 |                | Construct 7" P.C. concrete paving 32' wide with storm sewer                                                     |                                            |                               |
| 4               | 207            | On Kingwood Avenue, from 21st Street to 22nd Street #6                                                          | \$270,374                                  | \$125,914                     |
|                 |                | Construct 6" P.C. concrete paving 32' wide with storm sewer                                                     |                                            |                               |
| 5               | 282            | On 21st Street from Linden Avenue to Main Avenue & On 21st Street from Linden Avenue to Kingwood Avenue #3 & #8 | \$664,654                                  | \$400,910                     |
|                 |                | Construct 7" P.C. concrete paving 32' wide with storm sewer                                                     |                                            |                               |
| 6               | 298            | On Oak Avenue from 17th Street to 18th Street & On 18th Street from Oak Avenue to Norman Avenue #5              | \$600,494                                  | \$285,307                     |
|                 |                | Construct 7" P.C. concrete paving 32' wide with storm sewer                                                     |                                            |                               |
| 7               | 299            | On Oak Avenue from 22nd Street to 23rd Street & On 23rd Street from Oak Avenue to Norman Avenue #7              | \$529,560                                  | \$232,978                     |
|                 |                | Construct 7" P.C. concrete paving 32' wide with storm sewer                                                     |                                            |                               |
| 8               | 300            | On 21st Street from Norman Avenue to Oak Avenue & On Oak Avenue from 21st Street to 22nd Street #10             | \$645,264                                  | \$367,286                     |
|                 |                | Construct 7" P.C. concrete paving 32' wide with storm sewer                                                     |                                            |                               |
| 9               | 278            | On Linden Avenue, from 20th to 21st Avenue #4                                                                   | \$287,568                                  | \$143,107                     |
|                 |                | Construct 7" P.C. concrete paving 32' wide with storm sewer                                                     |                                            |                               |
| 10              | 208            | On 20th Street, from Linden Avenue to Kingwood Avenue #9                                                        | \$262,094                                  | \$128,578                     |
|                 |                | Construct 7" P.C. concrete paving 32' wide with storm sewer                                                     |                                            |                               |
| 11              | 302            | On 13th Street at Iris Avenue                                                                                   | \$1,295,000                                | \$298,000                     |
|                 |                | Construct 9" P.C. concrete 110' roundabout and storm sewer                                                      |                                            |                               |
| 12              | 288            | Tuxedo Park Bridge to Tuxedo Park Walk Bridge  Construct 350' 5" P.C. concrete 8' trail walkway/bikeway         | \$31,200                                   | \$31,200                      |
|                 |                | Construct 350' 5" P.C. concrete 8' trail walkway/bikeway                                                        |                                            |                               |
| 13              | 290            | West 12th Street west of Arizona Avenue                                                                         | \$144,000                                  | \$0                           |
|                 |                | Construct 9" P.C. concrete 25' wide 825' long                                                                   |                                            |                               |