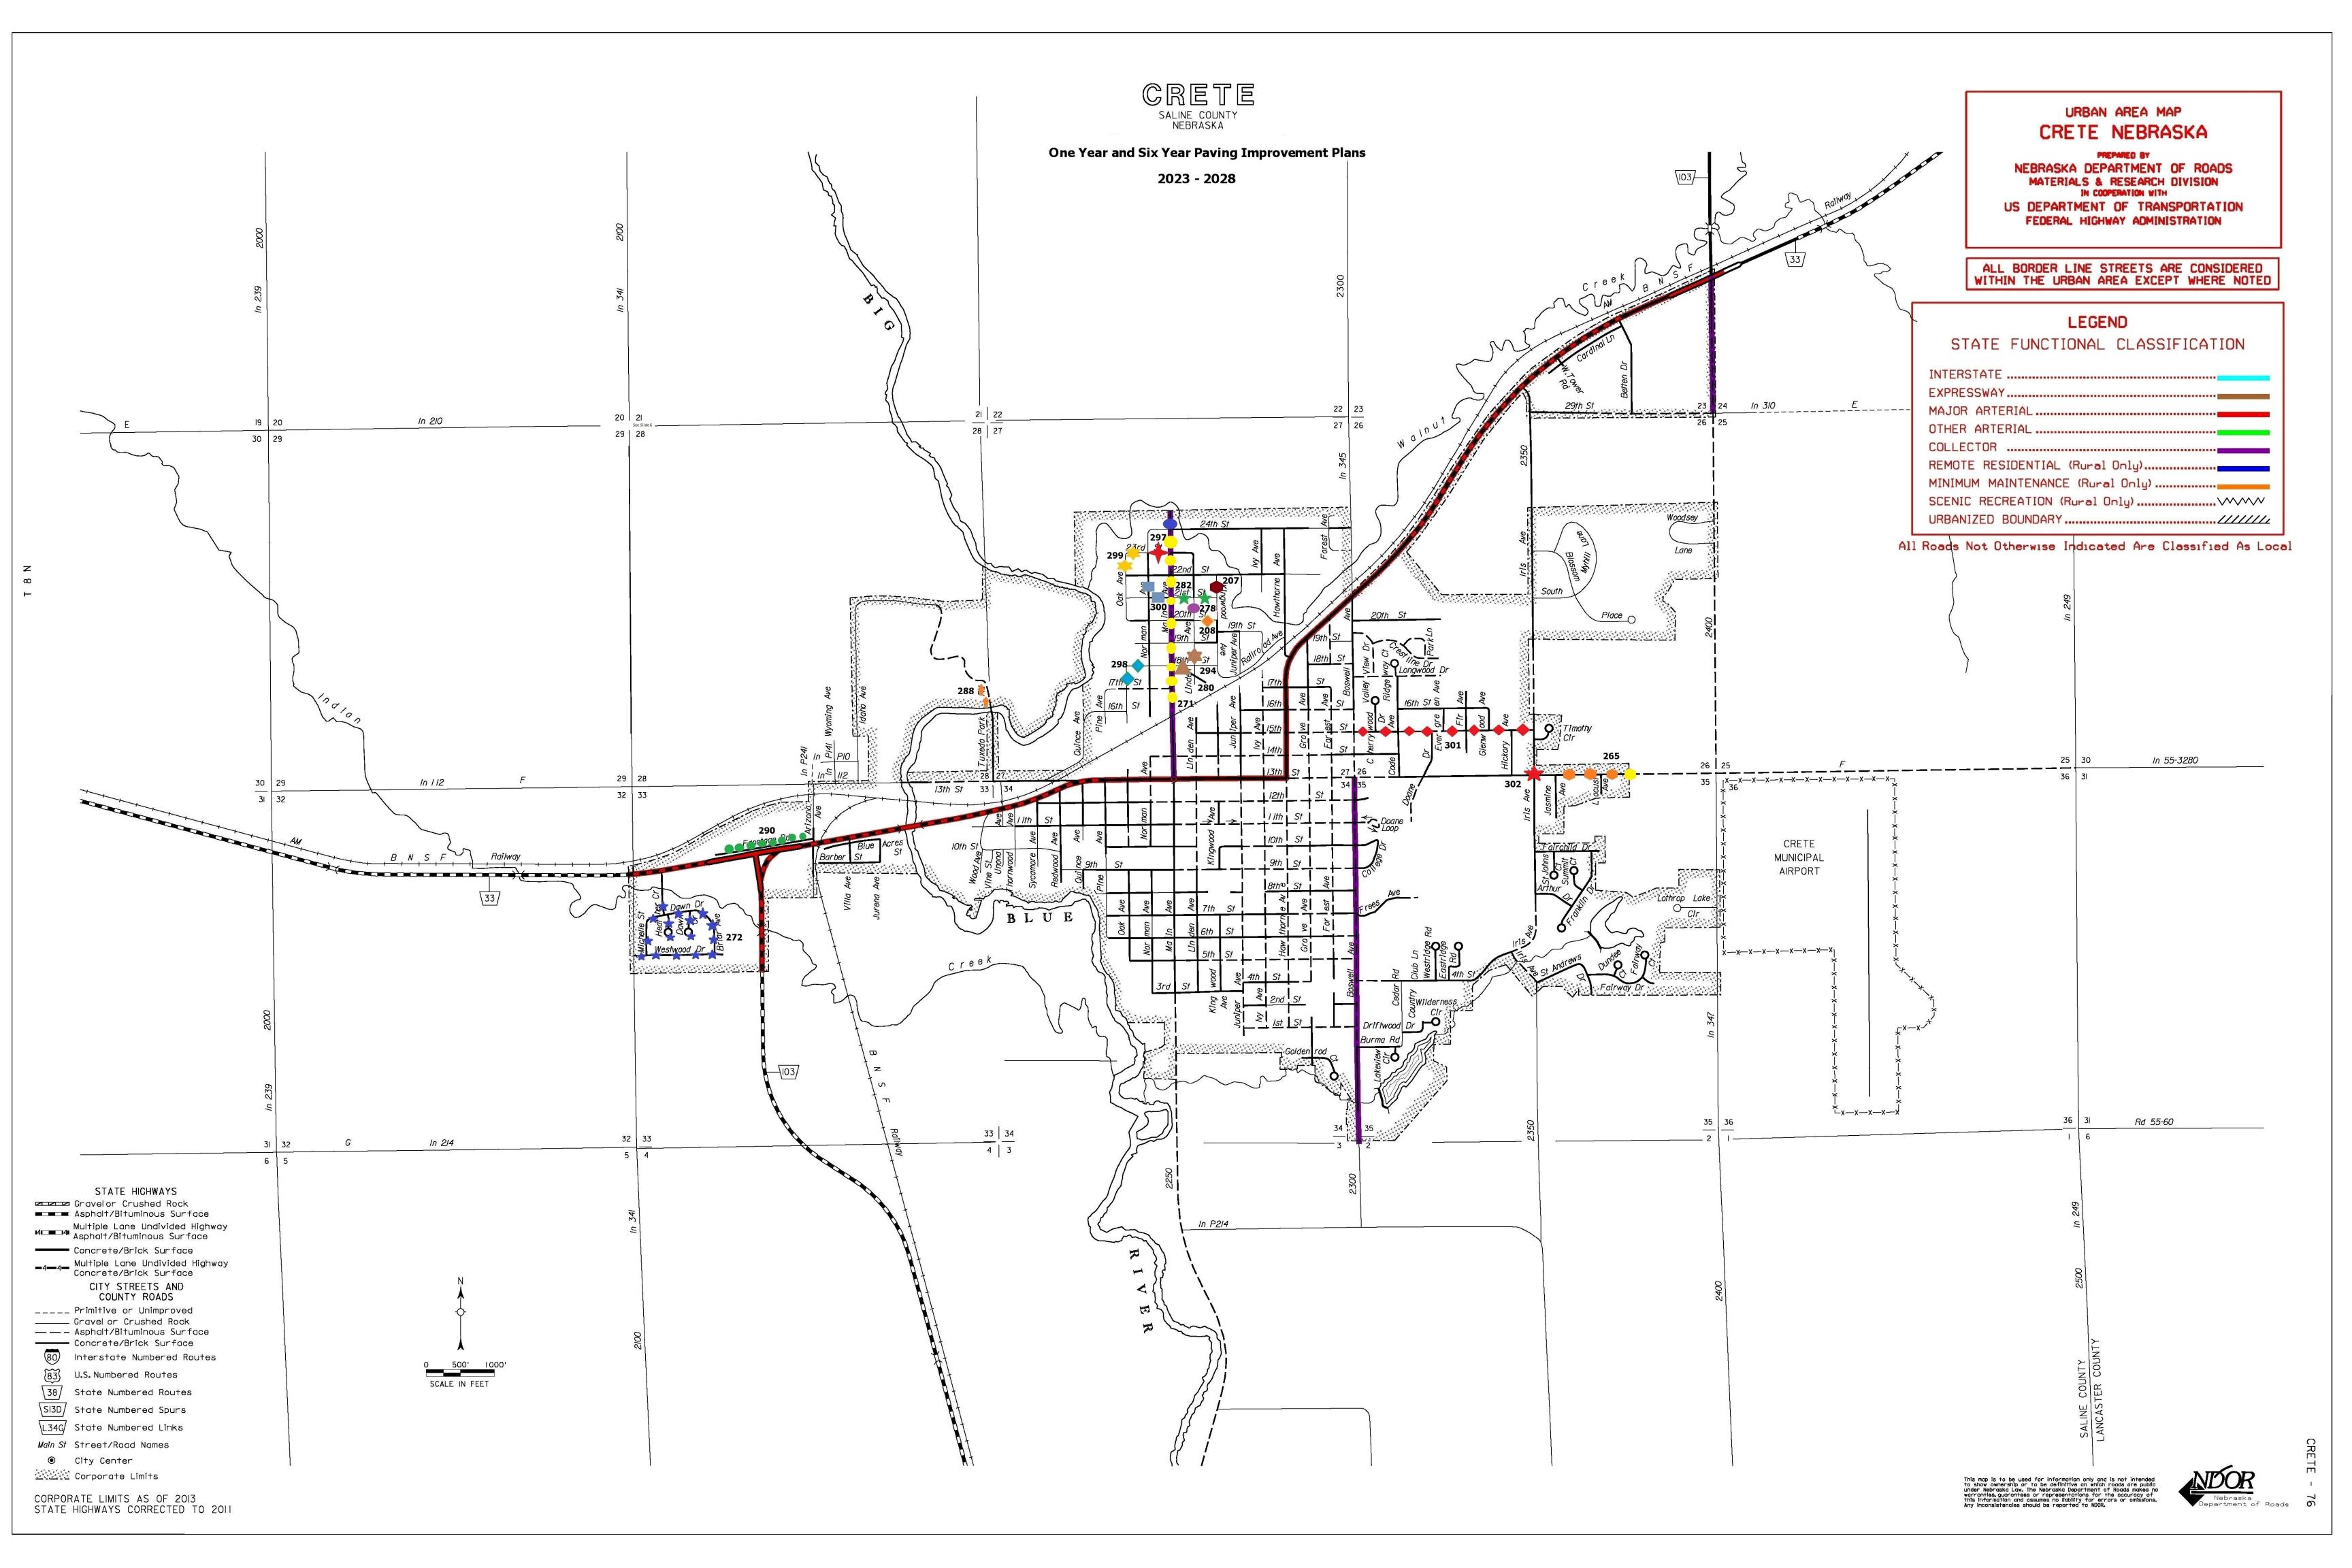

## 6 Year Plan 2023 - 2029 Crete, Nebraska

| PRIORITY<br>NO. | PROJECT<br>NO. | DESCRIPTION                                                                                                                                          | TOTAL<br>ESTIMATED<br>CONSTRUCTION<br>COST | GENERAL<br>OBLIGATION<br>COST |
|-----------------|----------------|------------------------------------------------------------------------------------------------------------------------------------------------------|--------------------------------------------|-------------------------------|
| 1               | 301            | On East 15th Boswell Avenue to Iris Avenue  Remove existing concrete; construct 7" P.C. concrete paving 32' - 41' wide with 5' sidewalks             | \$1,350,000                                | \$450,000                     |
| 2               | 265            | On East 13th Street, from Jasmine Avenue to East City Limits  Remove existing concrete; construct 9" P.C. concrete paving 32' wide with 5' sidewalks | \$956,484                                  | \$279,720                     |
| 3               | 271            | On North Main Avenue, from BNRR tracks to 24th Street Mill and overlay 2" asphalt 24' wide from existing edge including intersection approaches.     | \$158,400                                  | \$158,400                     |
| 4               | 272            | In Westwoods subdivision  Remove and reconstruct entire 7" P.C. concrete paving 32' wide with curb and gutter, recompact and reset manholes to grade | \$1,776,000                                | \$643,200                     |